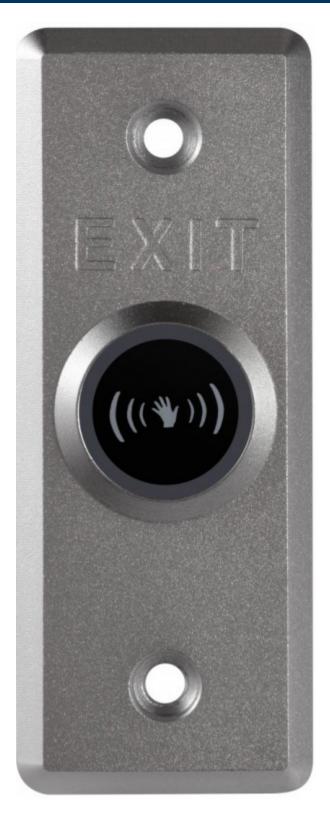

## Exit Button

- Input Voltage: DC12V
- Maximum Inductive Distance: 40 to 100mm (1.57" to 3.94")(adjustable)
- Current Rating: 1A @ 30VDC, 0.5A@125VAC
- Aging Test: already passed 1 million times aging test
- Suitable doors: All kind of narrow doorframe
- Output Contact: NO/NC/COM
- Aluminum Panel

| Specifications        |                                       |
|-----------------------|---------------------------------------|
| Model Number          | HACC-RP04                             |
| Working Current       | 20mA (standby), 50mA(working current) |
| Dimension             | 3.54" x 1.38" x 1.48"                 |
| Operating Temperature | -20°C to 50°C (-4°F to 122°F)         |
| Operating Humidity    | 0% to 95% (relative humidity)         |
| Weight                | 0.26lbs                               |