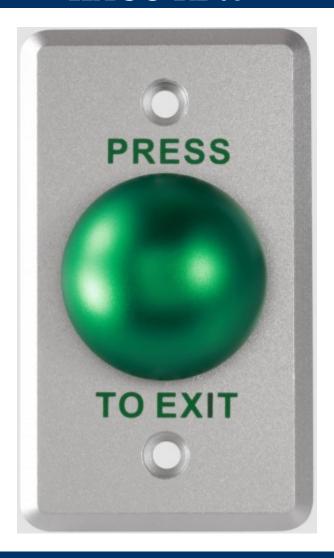

## HACC-RP05

Features

**Exit Button** 

• Structure: Stainless Steel Panel, metal button, metal bottom case

• Accessories: Equipped with metal bottom casing

• Current Rating: 3A @ 36VDC

• Aging Test: already passed 500 thousand times aging test

Suitable doors: All kind doorsOutput Contact: NO/NC/COM

• Panel: Brushed stainless steel panel

• Bottom case: polished zinc alloy with chromium electroplating

| Specifications  Model Number  Dimension |                               |
|-----------------------------------------|-------------------------------|
| Model Number                            | HACC-RP05                     |
| Dimension                               | 3.39" x 1.97" x 1.73'         |
| Operating Temperature                   | -10°C to 50°C (14°F to 122°F) |
| Operating Humidity                      | 0% to 95% (relative humidity) |
| Weight                                  | 0.26lbs                       |