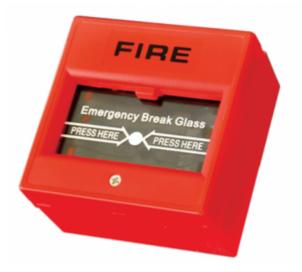

## Features

**Emergency Break Glass** 

- Suitable for exit door and emergency door
- Fireproof material, sandblast finished
- Standard structure: fireproof material
- Optional Accessories: glass / transparent cover
- Output Contact: NO/NC/COM
- Current Rating: 3A @ 36VDC Max.

| <b>°Specifications</b> |                                                                           |
|------------------------|---------------------------------------------------------------------------|
| Model Number           | HACC-K7PEB                                                                |
| Dimension              | 3.39? x 3.39? x 1.97?                                                     |
| Operating Temperature  | -10 $\hat{A}$ °C to 55 $\hat{A}$ °C (14 $\hat{A}$ °F to 131 $\hat{A}$ °F) |
| Operating Humidity     | 0% to 95% (relative humidity)                                             |
| Weight                 | 0.45lbs                                                                   |
|                        |                                                                           |