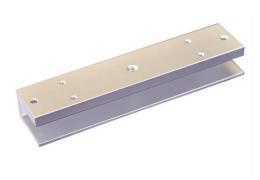

## PACC-LH250-U U-Bracket of Magnetic Lock, for PAQC+L4H250/D

- The U-bracket adopts aldural material with the surface sandblast;
- It is suitable for frameless glass door;
- The door opens at the angle of 90°;
- The U-bracket is suitable for magnetic lock of 300kg series;
- The shell is hard anodizing electroplating operated;
- The thickness of glass should be 10 to 15mm;
- The weight of the U-bracket is 0.32kg (0.70lb);
- The dimension (L×W×H) of U-bracket is 180×40×28mm (7.09×1.57×1.10").