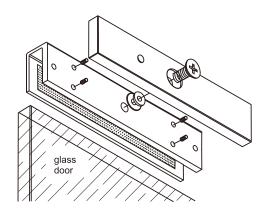

# PACC-LH250-U Installation

- Pull glass door leaf(swing out)
- A. If the door is glass door, need to install the U bracket.
- B. Use the Allen key to fix the U bracket on the glass door.
- C. Fix the amature plate on the U bracket.

U Bracket Installation