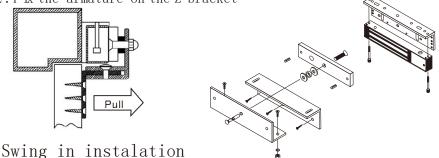

### PACC-LH250-LZ Installation

- A. For in-swing door, install the lock body inside and then need to install the ZL bracket at the same time.
- B.D is charge the mounting plate from lock body.
- C.Fix the L bracketon the door frame and then fix the lock body on the L bracket.
- D.Assem ble the Z bracket and then fix iton the door fram e
- $E\,.\,F\,i\!x$  the armature on the Z bracket