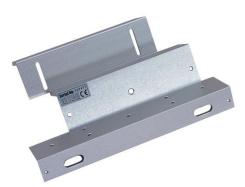

### PACC-LH250-LZ LZ-Bracket of Magnetic Lock, for PACC-LH250S/D

- The LZ-bracket adopts aldural material with the surface sandblast;
- It is suitable for in-swing doors;
- The door opens towards inside at the angle of 90°;
- The bracket is suitable for magnetic lock of 300kg series;
- The shell is hard anodizing electroplating operated;
- The weight of the bracket is 0.75kg (1.58lb);
- The dimension(L×W×H) of L-bracket is 250×47×28.5mm (9.84×1.85×1.12");
- The dimension (L×W×H) of Z-bracket is 180×50×50mm (7.09×1.97×1.97") (ABK-280ZL).