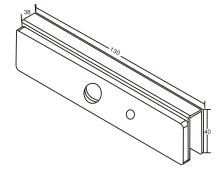

## PACC-LH250-U U-Bracket of Magnetic Lock, for PAQC+L4H250/D

- The U-bracket adopts aldural material with the surface sandblast;
- It is suitable for frameless glass door;
- The door opens at the angle of 90°;
- The U-bracket is suitable for magnetic lock of 300kg series;
- The shell is hard anodizing electroplating operated;
- The thickness of glass should be 10 to 15mm;
- The weight of the U-bracket is 0.32kg (0.70lb);
- The dimension (L×W×H) of U-bracket is 180×40×28mm (7.09×1.57×1.10").