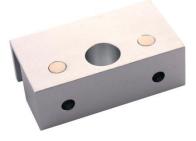

PACC-LT100-U1 Lower U-bracket of Electric Bolt. for Using with DS-K4T100

- The bracket is made up of aluminum alloy
- It is suitable for fully frameless glass door;
- The door opens both sides at the angle of 180°;
- The thickness of the glass is 10~15mm (0.39~0.59");
- The weight of the product is 0.27kg (0.60lb)



## PACC-LT100-U1 Installation and Dimension





Bracket Section View

Dimension



## PACC-LT100-U2 Upper and lower U-bracket of Electric Bolt, for Using with DS-K4T100

- The bracket is made up of aluminum alloy;
- The dimension (L×W×H) of the bracket is: 205×58×46mm (8.07×2.28×1.81")
- It is suitable for fully frameless glass door;
- The door opens both sides at angle of 180°;
- The thickness of the glass is 10~15mm (0.39~0.59");
- The weight of the product is 1.3kg.(2.87lb)