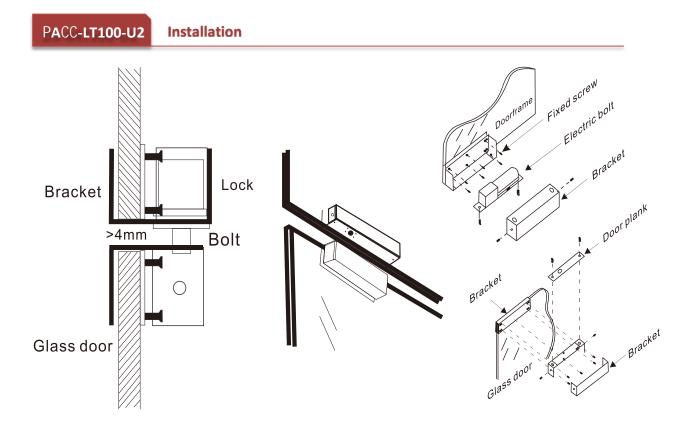

## PACC-LT100-U2 Upper and lower U-bracket of Electric Bolt, for Using with DS-K4T100

- The bracket is made up of aluminum alloy;
- The dimension (L×W×H) of the bracket is: 205×58×46mm (8.07×2.28×1.81")
- It is suitable for fully frameless glass door;
- The door opens both sides at angle of 180°;
- The thickness of the glass is 10~15mm (0.39~0.59");
- The weight of the product is 1.3kg.(2.87lb)