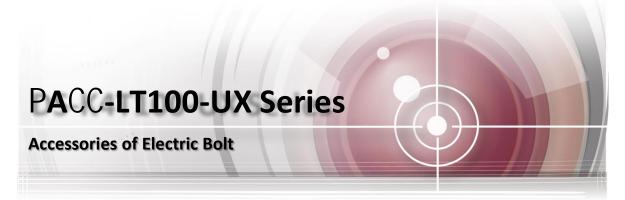

PACC-LT100-U1 Lower U-bracket of Electric Bolt. for Using with DS-K4T100

- The bracket is made up of aluminum alloy
- It is suitable for fully frameless glass door;
- The door opens both sides at the angle of 180°;
- The thickness of the glass is 10~15mm (0.39~0.59");
- The weight of the product is 0.27kg (0.60lb)

## PACC-LT100-U2 Upper and lower U-bracket of Electric Bolt, for Using with DS-K4T100

- The bracket is made up of aluminum alloy;
- The dimension (L×W×H) of the bracket is: 205×58×46mm (8.07×2.28×1.81")
- It is suitable for fully frameless glass door;
- The door opens both sides at angle of 180°;
- The thickness of the glass is 10~15mm (0.39~0.59");
- The weight of the product is 1.3kg.(2.87lb)