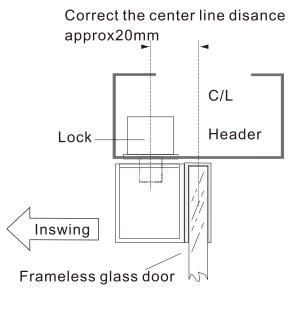

PACC-LT100-U1 Lower U-bracket of Electric Bolt. for Using with DS-K4T100

- The bracket is made up of aluminum alloy
- It is suitable for fully frameless glass door;
- The door opens both sides at the angle of 180°;
- The thickness of the glass is 10~15mm (0.39~0.59");
- The weight of the product is 0.27kg (0.60lb)



## PACC-LT100-U1 Installation and Dimension





Bracket Section View

Dimension



## PACC-LT100-U2 Upper and lower U-bracket of Electric Bolt, for Using with DS-K4T100

- The bracket is made up of aluminum alloy;
- The dimension (L×W×H) of the bracket is: 205×58×46mm (8.07×2.28×1.81")
- It is suitable for fully frameless glass door;
- The door opens both sides at angle of 180°;
- The thickness of the glass is 10~15mm (0.39~0.59");
- The weight of the product is 1.3kg.(2.87lb)