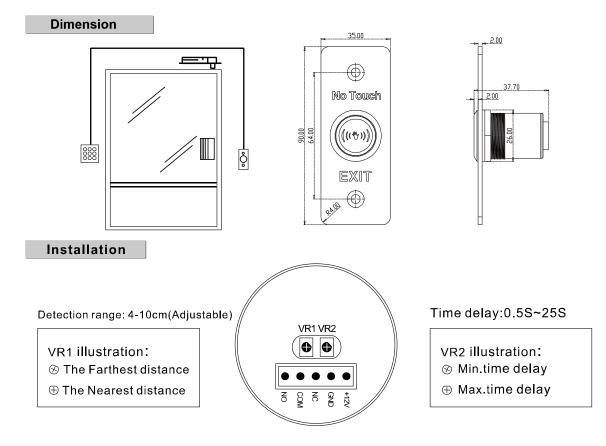

#### Features

- T Dimension(L×W×H): 90×35×37.7mm(3.54×1.38×1.48");
- Input Voltage: DC12V;
- Working Current: 20mA(standby), 50mA(working current);
- Current Rating: 1A@30VDC,0.5A@125VAC;
- Output Contact: NO/NC/COM Contact;
- Panel: aluminum panel;
- Aging Test: already passed 1 million times aging test;
- Suitable Doors: all kinds of narrow doorframes;
- Working Temperature: -20°C to +50°C (-4°F to 122°F);
- Working Humidity: 0 to 95% (relative humidity);
- Maximum Inductive Distance: 40 to 100mm(1.57 to 3.94") (adjustable);
- LED Indicator Status: white/green/red LED, indicates power-off/active/Standby;
- Product Weight: 0.12kg (0.26lb).

#### PACC-RP04 Di

#### **Dimension and Installation**