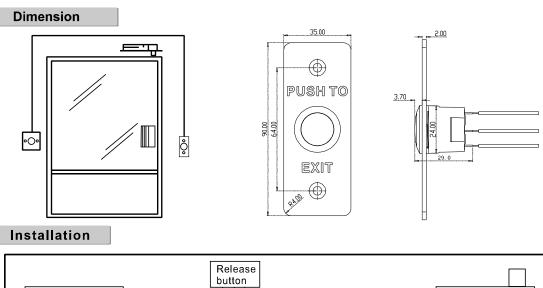

#### PACC-RP02

Features

- Dimension(L×W×H): 90×35×28.9mm(3.54×1.38×1.14");
- Structure: aluminum alloy panel, metal button;
- Current Rating: 3A@36VDC Max;
- Output Contact: NO/NC/COM Contact;
- Aging Test: already passed the 500 thousand times aging test;
- Suitable Doors: hollow doorframe and embedded-electric box;
- Working Temperature: -10°C to +55°C (14°F to 131°F);
- Working Humidity: 0 to 95% (relative humidity);
- Panel: aluminum panel with sandblast;
- Product Weight: 0.20kg (0.44lb).

## PACC-RP02 Dimension and Installation

2

No Touch

EXIT