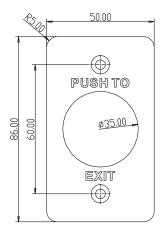

#### **Features**

- Dimension (L×W×H): 86×86×28.9mm(3.39×3.39×1.14");
- Structure: aluminum alloy panel, metal button;
- Current Rating: 3A@36VDC Max;
- Output Contact: NO/NC/COM Contact;
- Aging Test: already passed 500 thousand times aging test;
- Suitable Doors: hollow doorframe and embedded-electric box;
- Working Temperature: -10°C to +55°C (14°F to 131°F);
- Working Humidity: 0 to 95% (relative humidity);
- Panel: aluminum panel with sandblast;
- Product Weight: 0.25kg (0.55lb).

#### **Dimension and Installation**

PUSHTO