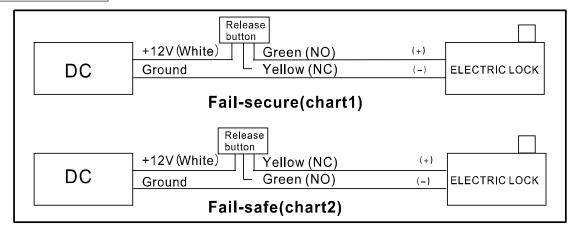

es power-off/active/Standby;
- Product Weight: 0.12kg (0.26lb).

#### PACC-RP04 Di

#### **Dimension and Installation**



#### PACC-RP05

#### Features

- Dimension(L×W×H): 86×50×44mm(3.39×1.97×1.73");
- Structure: stainless steel panel, metal button, metal bottom case;
- Current Rating: 3A@36VDC Max;
- Output Contact: NO/NC/COM contact;
- Aging Test: already passed 500 thousand times aging test;
- Accessories: equipped with metal bottom case;
- Suitable Doors: all kinds of doors;
- Working Temperature: -10°C to +55°C (14°F to 131°F);
- Working Humidity: 0 to 95% (relative humidity)
- Panel: brushed stainless steel panel;
- Bottom Case: polished zinc alloy with chromium electroplating;
- Product Weight: 0.14kg (0.31lb).

PACC-RP05

## **Dimension and Installation**









Installation





## PACC-RP06 Features

- Dimension(L×W×H): 87.7×87.7×44mm(3.46×3.46×2.13");
- Structure: stainless steel panel, metal button, metal bottom case;
- Current Rating: 3A@36VDC Max;
- Output Contact: NO/NC/COM Contact;
- Aging Test: already passed 500 thousand times aging test;
- Accessories: equipped with metal bottom case;
- Suitable Doors: all kinds of doors;
- Working Temperature: -10°C to +55°C (14°F to 131°F);
- Working Humidity: 0 to 95% (relative humidity);
- Panel: brushed stainless steel panel;
- Bottom Case: polished zinc alloy with chromium electroplating;
- Product Weight: 0.23kg (0.51lb).

PACC-RP06

#### **Dimension and Installation**





#### Installation