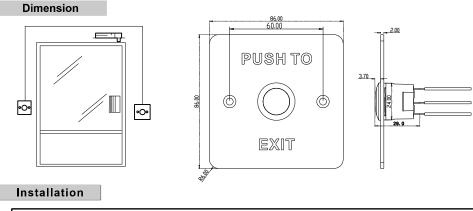

#### **Features**

- Dimension (L×W×H): 86×86×28.9mm(3.39×3.39×1.14");
- Structure: aluminum alloy panel, metal button;
- Current Rating: 3A@36VDC Max;
- Output Contact: NO/NC/COM Contact;
- Aging Test: already passed 500 thousand times aging test;
- Suitable Doors: hollow doorframe and embedded-electric box;
- Working Temperature: -10°C to +55°C (14°F to 131°F);
- Working Humidity: 0 to 95% (relative humidity);
- Panel: aluminum panel with sandblast;
- Product Weight: 0.25kg (0.55lb).

#### **Dimension and Installation**

PUSHTO