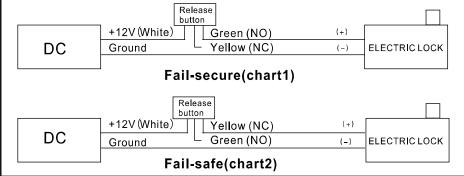

#### Features

- T Dimension(L×W×H): 90×35×37.7mm(3.54×1.38×1.48");
- Input Voltage: DC12V;
- Working Current: 20mA(standby), 50mA(working current);
- Current Rating: 1A@30VDC,0.5A@125VAC;
- Output Contact: NO/NC/COM Contact;
- Panel: aluminum panel;
- Aging Test: already passed 1 million times aging test;
- Suitable Doors: all kinds of narrow doorframes;
- Working Temperature: -20°C to +50°C (-4°F to 122°F);
- Working Humidity: 0 to 95% (relative humidity);
- Maximum Inductive Distance: 40 to 100mm(1.57 to 3.94") (adjustable);
- LED Indicator Status: white/green/red LED, indicates power-off/active/Standby;
- Product Weight: 0.12kg (0.26lb).

#### PACC-RP04 Di

#### **Dimension and Installation**