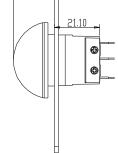

#### Features

- T Dimension(L×W×H): 90×35×37.7mm(3.54×1.38×1.48");
- Input Voltage: DC12V;
- Working Current: 20mA(standby), 50mA(working current);
- Current Rating: 1A@30VDC,0.5A@125VAC;
- Output Contact: NO/NC/COM Contact;
- Panel: aluminum panel;
- Aging Test: already passed 1 million times aging test;
- Suitable Doors: all kinds of narrow doorframes;
- Working Temperature: -20°C to +50°C (-4°F to 122°F);
- Working Humidity: 0 to 95% (relative humidity);
- Maximum Inductive Distance: 40 to 100mm(1.57 to 3.94") (adjustable);
- LED Indicator Status: white/green/red LED, indicates power-off/active/Standby;
- Product Weight: 0.12kg (0.26lb).

#### PACC-RP04 Di

#### **Dimension and Installation**