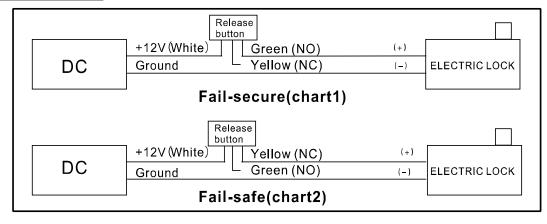

lectroplating;
- Product Weight: 0.14kg (0.31lb).

PACC-RP05

## **Dimension and Installation**









Installation





## PACC-RP06 Features

- Dimension(L×W×H): 87.7×87.7×44mm(3.46×3.46×2.13");
- Structure: stainless steel panel, metal button, metal bottom case;
- Current Rating: 3A@36VDC Max;
- Output Contact: NO/NC/COM Contact;
- Aging Test: already passed 500 thousand times aging test;
- Accessories: equipped with metal bottom case;
- Suitable Doors: all kinds of doors;
- Working Temperature: -10°C to +55°C (14°F to 131°F);
- Working Humidity: 0 to 95% (relative humidity);
- Panel: brushed stainless steel panel;
- Bottom Case: polished zinc alloy with chromium electroplating;
- Product Weight: 0.23kg (0.51lb).

PACC-RP06

#### **Dimension and Installation**





#### Installation