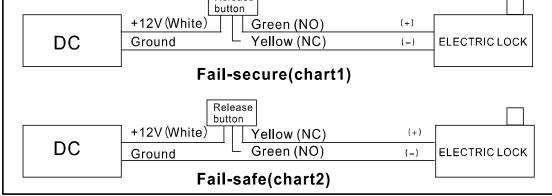

embedded-electric box;
- Working Temperature: -10°C to +55°C (14°F to 131°F);
- Working Humidity: 0 to 95% (relative humidity);
- Panel: aluminum panel with sandblast;
- Product Weight: 0.25kg (0.55lb).

#### **Dimension and Installation**



PUSHTO





#### PACC-RP02

Features

- Dimension(L×W×H): 90×35×28.9mm(3.54×1.38×1.14");
- Structure: aluminum alloy panel, metal button;
- Current Rating: 3A@36VDC Max;
- Output Contact: NO/NC/COM Contact;
- Aging Test: already passed the 500 thousand times aging test;
- Suitable Doors: hollow doorframe and embedded-electric box;
- Working Temperature: -10°C to +55°C (14°F to 131°F);
- Working Humidity: 0 to 95% (relative humidity);
- Panel: aluminum panel with sandblast;
- Product Weight: 0.20kg (0.44lb).

## PACC-RP02 Dimension and Installation





2



No Touch

EXIT

### PACC-RP04

#### Features

- T Dimension(L×W×H): 90×35×37.7mm(3.54×1.38×1.48");
- Input Voltage: DC12V;
- Working Current: 20mA(standby), 50mA(working current);
- Current Rating: 1A@30VDC,0.5A@125VAC;
- Output Contact: NO/NC/COM Contact;
- Panel: aluminum panel;
- Aging Test: already passed 1 million times aging test;
- Suitable Doors: all kinds of narrow doorframes;
- Working Temperature: -20°C to +50°C (-4°F to 122°F);
- Working Humidity: 0 to 95% (relative humidity);
- Maximum Inductive Distance: 40 to 100mm(1.57 to 3.94") (adjustable);
- LED Indicator Status: white/green/red LED, indicates power-off/active/Standby;
- Product Weight: 0.12kg (0.26lb).

#### PACC-RP04 Di

#### **Dimension and Installation**



#### PACC-RP05

#### Features

- Dimension(L×W×H): 86