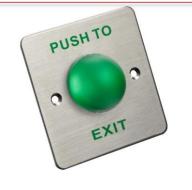

## PACC-RP06 Features

- Dimension(L×W×H): 87.7×87.7×44mm(3.46×3.46×2.13");
- Structure: stainless steel panel, metal button, metal bottom case;
- Current Rating: 3A@36VDC Max;
- Output Contact: NO/NC/COM Contact;
- Aging Test: already passed 500 thousand times aging test;
- Accessories: equipped with metal bottom case;
- Suitable Doors: all kinds of doors;
- Working Temperature: -10°C to +55°C (14°F to 131°F);
- Working Humidity: 0 to 95% (relative humidity);
- Panel: brushed stainless steel panel;
- Bottom Case: polished zinc alloy with chromium electroplating;
- Product Weight: 0.23kg (0.51lb).

PACC-RP06