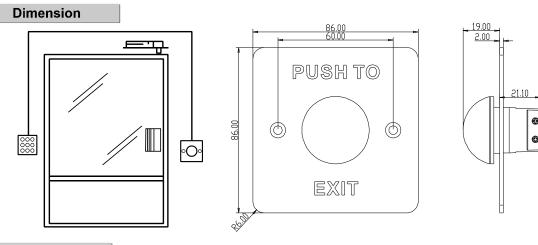

alloy with chromium electroplating;
- Product Weight: 0.14kg (0.31lb).

PACC-RP05

## **Dimension and Installation**









Installation





## PACC-RP06 Features

- Dimension(L×W×H): 87.7×87.7×44mm(3.46×3.46×2.13");
- Structure: stainless steel panel, metal button, metal bottom case;
- Current Rating: 3A@36VDC Max;
- Output Contact: NO/NC/COM Contact;
- Aging Test: already passed 500 thousand times aging test;
- Accessories: equipped with metal bottom case;
- Suitable Doors: all kinds of doors;
- Working Temperature: -10°C to +55°C (14°F to 131°F);
- Working Humidity: 0 to 95% (relative humidity);
- Panel: brushed stainless steel panel;
- Bottom Case: polished zinc alloy with chromium electroplating;
- Product Weight: 0.23kg (0.51lb).

PACC-RP06

#### **Dimension and Installation**





#### Installation