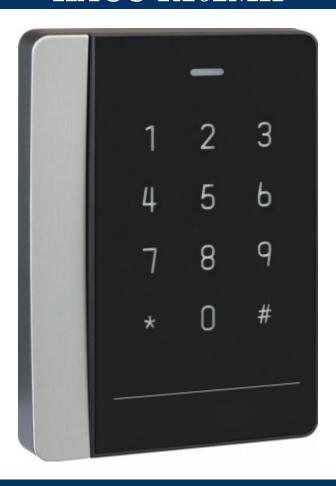

## Mifare Card Reader with keypad

- PC + ABS material shell with PMMA oanel design and alloy decoration
- Equipped with the 32-bit high-speed processor
- Built-in audible beeper
- Display the reader status with LED indicator
- DIP Switch
- RS 485 and Wiegand (W26/W34) protocol
- Tamper-proof alarm
- Online upgrade function (under the 485 communication mode), and card reader can degrade to preupgrade status in case of upgrading failed
- Dust-proof and water-proof design