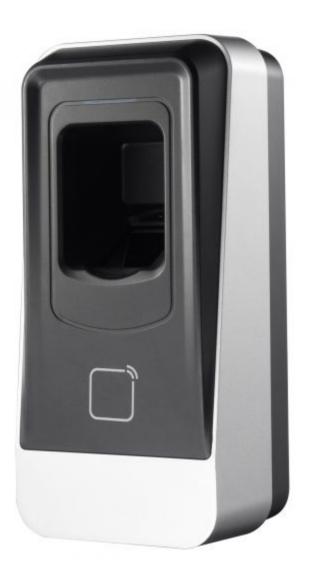

## HACC-R1200MF

## Features

Mifare 2" Card Reader with Finger Print Reader

- Support Multiple Authentication Mode
- Build In Buzzer
- 2 Inch Width Compact Design
- IP65 Rating

| °Specifications     |                                    |
|---------------------|------------------------------------|
| Working Voltage     | DC 12V                             |
| FP Capacity         | 9500                               |
| Processor           | 3.2 Bit High-performance Processor |
| Reading Frequency   | 13.56MHz                           |
| Induction Distance  | 30mm to 10mm                       |
| Transmission Rate   | 19200bps-N-8-1                     |
| Audio Alert         | Beeper                             |
| Keypad              | No Keypad                          |
| LED Indicator       | Power Indicator, Communication     |
| Working Temperature | -40°C to 70°C (-40°F ~ 158°F)      |
| Working Humidity    | 10% – 90% (Non-Condensing)         |
| Protection Rating   | IP 65                              |
| Dimensions          | 2.44" x 5.2" x 1.73"               |
| Weight              | 0.31b                              |
| Installing Method   | Surface mounting                   |