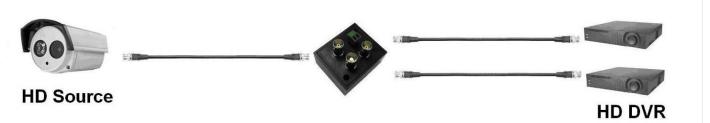

# Coaxial Cabling : HD-TVI/AHD/HDCVI Distributor & Video Amplifier

ITEM NO.: CD102HD HD-TVI/AHD/HDCVI 1 input 2 output Video Distributor



CD102HD is 1 input 2 output HD-CVI/TVI/AHD Video distributor. They are suitable for far distance, different floor in a building or different electrical field.

# CD102HD HD-TVI/AHD/HD-CVI 1 input 2 output Video Distributor Features:

- 1 Video input to 2 video output.
- Support HD-TVI, AHD, HDCVI, 960H, NTSC, PAL video signal.
- Support high resolution up to 4K/1080P without any video loss.
- Built in green LED for power on/off detection.
- Built in TVS protection.

## **Installation View:**



#### **Panel View:**



## **LED Indication:**

**GREEN** 

ON Power ON OFF Power OFF

#### Cable:

Link cable recommend to use high quality 75 $\Omega$  Coaxial Cable and BNC connector, low quality coaxial cable may case signal loss and effect transmission distance and reliability.

# **Specifications:**

| Specifications:      |                                                                                            |
|----------------------|--------------------------------------------------------------------------------------------|
| ITEM NO.             | CD102HD                                                                                    |
| Video Input Channel  | BNC x 1                                                                                    |
| Video Output Cha