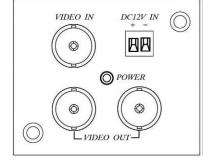

#### **Panel View:**

## **LED Indication:**

**GREEN** 

ON Power ON OFF Power OFF