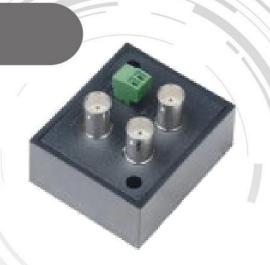

# PTA-CD102HD HD-TVI/AHD/HDCVI Distributor & Video Amplifier

PTA-CD102HD is 1 input 2 output HD-CVI/TVI/AHD Video distributor. They are suitable for far distance, different floor in a building or different electrical field.

## Features:

- 1 Video input to 2 video output.
- Support HD-TVI, AHD, HDCVI, 960H, NTSC, PAL video signal.
- Support high resolution up to 4K/1080P without any video loss.
- Built in green LED for power on/off detection.
- Built in TVS protection.