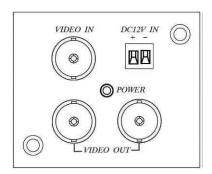

## **Panel View:**

## **LED Indication:**

**GREEN** 

ON Power ON OFF Power OFF