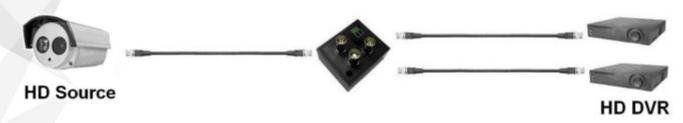

#### **Installation View:**

# PTA-CD102HD HD-TVI/AHD/HDCVI Distributor & Video Amplifier

PTA-CD102HD is 1 input 2 output HD-CVI/TVI/AHD Video distributor. They are suitable for far distance, different floor in a building or different electrical field.