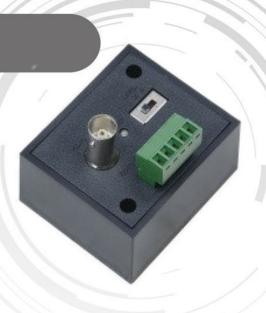

## PTA-TTA111HDT HD-TVI/HD-CVI/AHD UTP Active Transmitter

## Features

To send HD-TVI signal up to 300M over UTP cable.

To send AHD signal up to 400M over UTP cable.

To send HD-CVI signal up to 500M over UTP cable.

To work with passive receiver HTA-TTP111HD for good quality picture.

Support resolution up to 1080p.

Built in L, M, and H high frequency video gain.

Built in transient protection and ground lifting, damaging voltage spike problems are eliminated.

| <b>Specifications</b>                     |                                                               |
|-------------------------------------------|---------------------------------------------------------------|
| Model Name                                | PTA-111HDT                                                    |
| Video Format                              | HD-TVI, HD-CVI                                                |
| Video Output                              | 5 pin removable terminal x 1 (100 ?)                          |
| Switch                                    | Slide switch (3 level) x 1                                    |
| Cable                                     | UTP CAT5e/CAT6                                                |
| Transmission Distance                     | e Up to 1080P 300M                                            |
| Power Supply                              | DC 12V 500mA                                                  |
| Power Consumption                         | 70 mA ( Max)                                                  |
| Temperature                               | Operation: 0 to 55C, Storage: -20 to 85C, Humidity: up to 95% |
| Dimensions W x H x D 57.8 x 49.2 x 41.7mm |                                                               |
| Weight                                    | 70g                                                           |