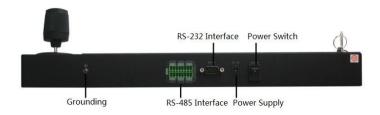

on

| Model                   | РКВ-1004КІ                           |
|-------------------------|--------------------------------------|
| Joystick                | 4-axis                               |
| Serial Port             | RS-485 and RS-232                    |
| Working Temperature     | 10 °C~55 °C<br>(14 °F~131 °F)        |
| Working Humidity        | 10%~90%                              |
| Power Supply            | 12V DC                               |
| Power Consumption       | ≤10W                                 |
| Dimension               | 434 × 163 × 43mm                     |
| $(W \times D \times H)$ | $(17.09" \times 6.42" \times 1.69")$ |
| Weight                  | ≤1.25 Kg (2.76lb)                    |

## **Typical Application**



### **Physical Interface**