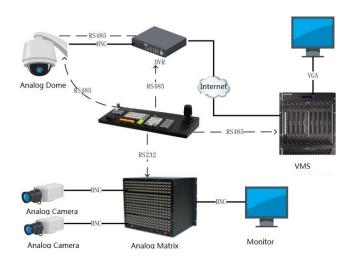

K

PKB-1004KI

### Specification

| Model                   | РКВ-1004КІ                           |
|-------------------------|--------------------------------------|
| Joystick                | 4-axis                               |
| Serial Port             | RS-485 and RS-232                    |
| Working Temperature     | 10 °C~55 °C<br>(14 °F~131 °F)        |
| Working Humidity        | 10%~90%                              |
| Power Supply            | 12V DC                               |
| Power Consumption       | ≤10W                                 |
| Dimension               | 434 × 163 × 43mm                     |
| $(W \times D \times H)$ | $(17.09" \times 6.42" \times 1.69")$ |
| Weight                  | ≤1.25 Kg (2.76lb)                    |

## **Typical Application**



### **Physical Interface**