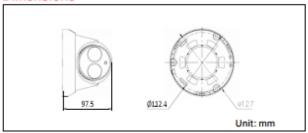

| Power Supply                     | 12 VDC ± 10%, PoE (802.3af)    |
|----------------------------------|--------------------------------|
| Power Consumption and<br>Current | Max 7.5W (with ICR on)         |
| Protection Level                 | IP67                           |
| Impact Protection                | N/A                            |
| IR Range                         | 30 meters (100 feet)           |
| Dimensions                       | 127 mm x 97.5 mm (5.0" x 3.8") |
| Weight                           | 670g (1.5 lbs)                 |

## **Dimensions**