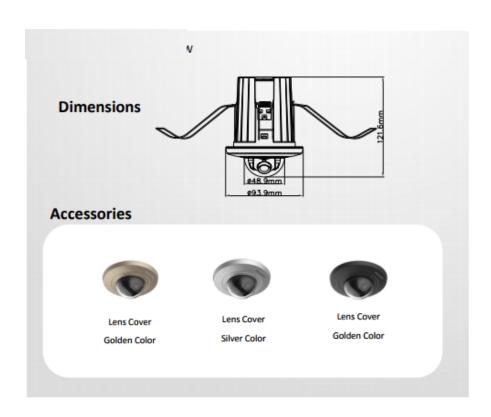

| Channel Bandwidth     | 20/40MHz Support                                                                          |
|-----------------------|-------------------------------------------------------------------------------------------|
| Protocols             | 802.11b: CCK, QPSK, BPWK, 802.11g/n: OFDM                                                 |
| Security              | 64/128-bit WEP, WPA/WPA2, WPA-PSK/WPA2-PSK, WPS                                           |
| Transmit Output Power | 11b: 17±1.5dBm @ 11Mbps<br>11g: 14±1.5dBm @ 54Mbps<br>11n: 12.5±1.5dBm                    |
| Reception Sensitivity | 11b: -90dBm @ 11Mbps (Typical)<br>11g: -75dBm @ 54Mbps (Typical)<br>11n: -74dBm (Typical) |
| Transfer Rates        | 11b: 11Mbps, 11g: 54Mbps, 11n: up to 150Mbps                                              |
| Wireless Range        | 50 meters *The performance varies based on actual environment                             |
| General               |                                                                                           |
| Operating Conditions  | -10 °C to +40 °C (-14 °F to 104 °F), Humidity 95% or less (non-condensing)                |
| Power Supply          | 12V DC +10%, PoE (802.3af)                                                                |
| Power Consumption     | Max 4.2W                                                                                  |
| Dimensions            | 93.9x121.6                                                                                |
| Weight                | 200g                                                                                      |