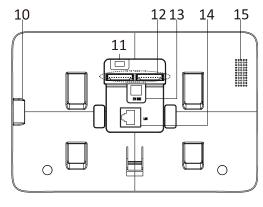

# **Appearance and Interfaces**

| Index | Description                 | Index | Description            |
|-------|-----------------------------|-------|------------------------|
| 1     | Power Supply Indicator      | 9     | Microphone             |
| 2     | Information Indicator       | 10    | TF Card Slot           |
| 3     | Alarm Indicator             | 11    | Serial Port            |
| 4     | SOS Touch Key               | 12    | Terminals              |
| 5     | Unlock Touch Key            | 13    | Power Supply Interface |
| 6     | Live View Touch Key         | 14    | Network Interface      |
| 7     | Management Center Touch Key | 15    | Loudspeaker            |
| 8     | LCD Display Screen          |       |                        |