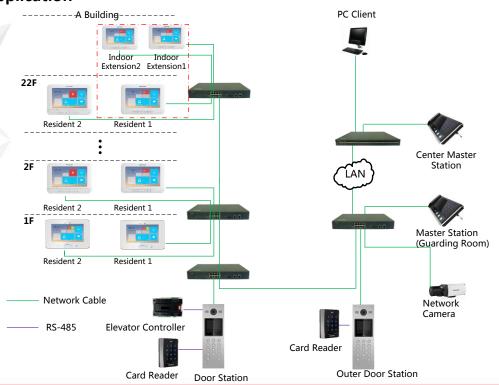

ommunication with the door station and the master station in the intercom system
- 8-ch zone alarm supported
- Panic call supported
- Supports monitoring door stations and external cameras
- Remote unlocking via the client software
- High-performance embedded SOC processor
- TF card supported

#### **Video/Audio Functions**

- HD video surveillance
- 7-inch colorful FTF LCD with resolution 1024 x 600
- Capacitive touch screen and touch keys



Noise suppression and echo cancellation

#### **Alarm Functions**

- 8-ch alarm input sensors supported
- Auto-uploads alarm messages to the master station,
   or the client software once the alarm sensor is triggered

#### **Additional Features**

- Community notice supported
- Convenient installation and easy operation

## **Typical Application**



# **Specifications**

| Model                 |                            | PKH8300-T                                               |  |  |
|-----------------------|----------------------------|---------------------------------------------------------|--|--|
| System parameters     | Processor                  | High-Performance Embedded SOC Processor                 |  |  |
|                       | Operation system           | Embedded Linux Operation System                         |  |  |
| Display<br>parameters | Display screen             | 7-Inch Colorful TFT LCD                                 |  |  |
|                       | Display resolution         | 1024 × 600                                              |  |  |
|                       | Operation method           | Capacit