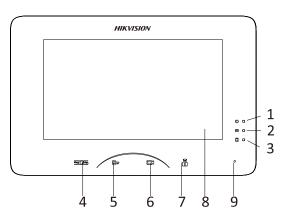

# **Appearance and Interfaces**

| Index | Description                 | Index | Description            |
|-------|-----------------------------|-------|------------------------|
| 1     | Power Supply Indicator      | 9     | Microphone             |
| 2     | Information Indicator       | 10    | TF Card Slot           |
| 3     | Alarm Indicator             | 11    | Serial Port            |
| 4     | SOS Touch Key               | 12    | Terminals              |
| 5     | Unlock Touch Key            | 13    | Power Supply Interface |
| 6     | Live View Touch Key         | 14    | Network Interface      |
| 7     | Management Center Touch Key | 15    | Loudspeaker            |
| 8     | LCD Display Screen          |       |                        |